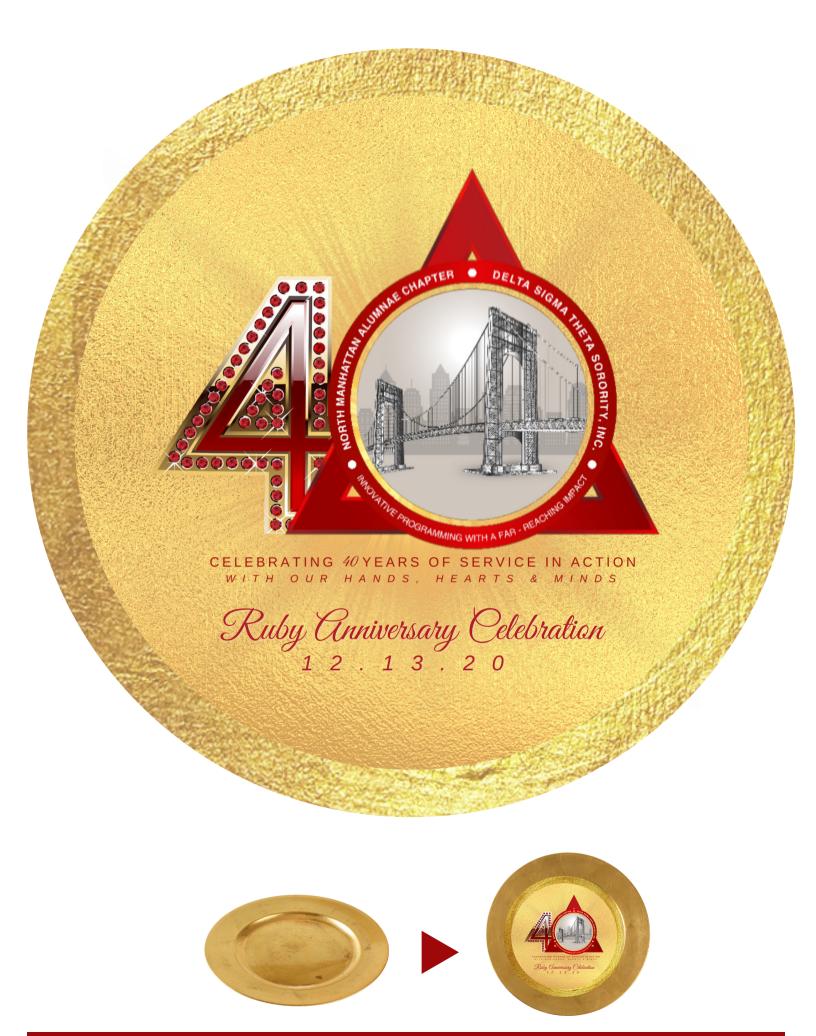

OUR HANDS, HEARTS & MINDS

### **HINNOVATOR** Making an Impact Since 1980

**PHOTOBOOTH PROPS** 









#### NMACDST'S

Ruby Red Spritzer

It's time to raise your glass; Let's toast to the next 40 years!

#### INGREDIENTS

12 ice cubes 2 1/2 cups of seltzer 2 cups 100% cranberry juice 2 tablespoons honey 1 orange, thinly sliced

#### DIRECTIONS

Place ice cubes into pitcher. Add seltzer. Add 2 cups of cranberry juice to a large pitcher. Mix in 2 tablespoons of honey. Add orange slices and stir to combine.

#### NUTRITION INFO (PER SERVING):

Calories: 100; Fat: 0 grams; Saturated Fat: 0 grams; Protein: 0 grams; Carbohydrate: 26 grams; Sodium: 39 milligrams; Cholesterol: 0 milligrams; Fiber: 0 grams





**RUBY ANNIVERSARY CELEBRATION 12.13.20** 





#### WATER BOTTLE LABELS













**CHARGER PLATE INSERT**